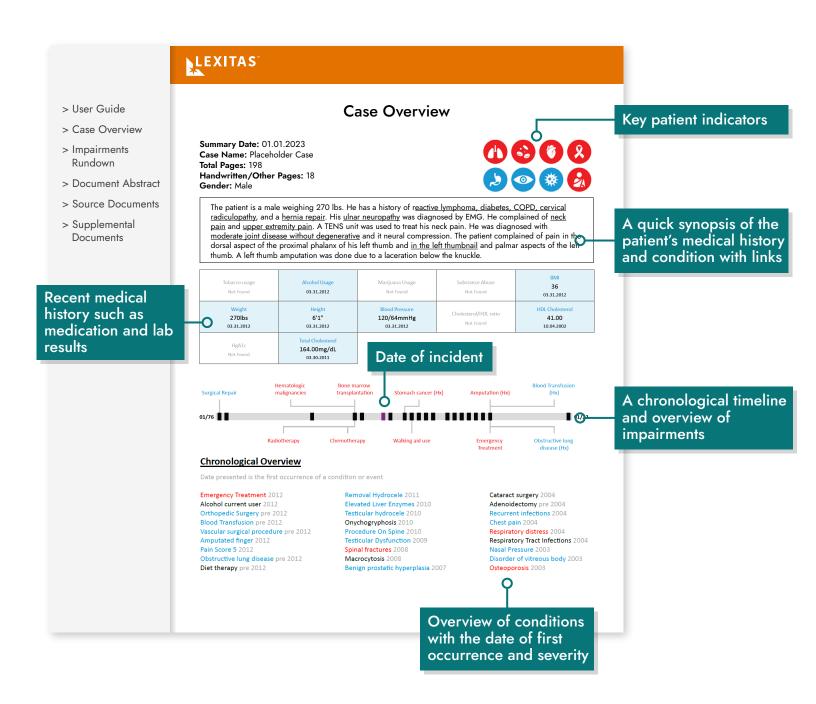

#### **MEDICAL SUMMARY**

- > User Guide
- > Case Overview
- > Impairments Rundown
- **Document Abstract**
- > Source Documents
- > Supplemental Documents

Thousands of pages of medical records are condensed into a single focused summary that is meaningful and actionable - delivered to vou in less than 48 hours. For cases involving hundreds or thousands of medical records, manually reviewing documents is inefficient, inconsistent, labor intensive, and time consuming.

Record Insights™ extracts medical information and creates a user-friendly report summarizing the medical records. Users are presented with a case overview of key impairments and recent findings and can view relevant information with an easy-to-use navigation system. The complete medical history is summarized within a few pages with information displayed chronologically, allowing the user to search and filter the information by medical condition, date, body system, and more.

## **User-Friendly Report**

Record Insights<sup>™</sup> is presented as an interactive medical summary with an easy-to-use navigation. The report starts with a case overview that includes a short summary, a snapshot of medical history and a chronological timeline.

Simply click on any of the information presented and be directed to the corresponding documents and materials.

Court Reporting | Record Retrieval | Legal Talent Outsourcing | Registered Agent Process Service | Investigations | eLaw<sup>®</sup> Case Tracking | Alternative Dispute Resolution